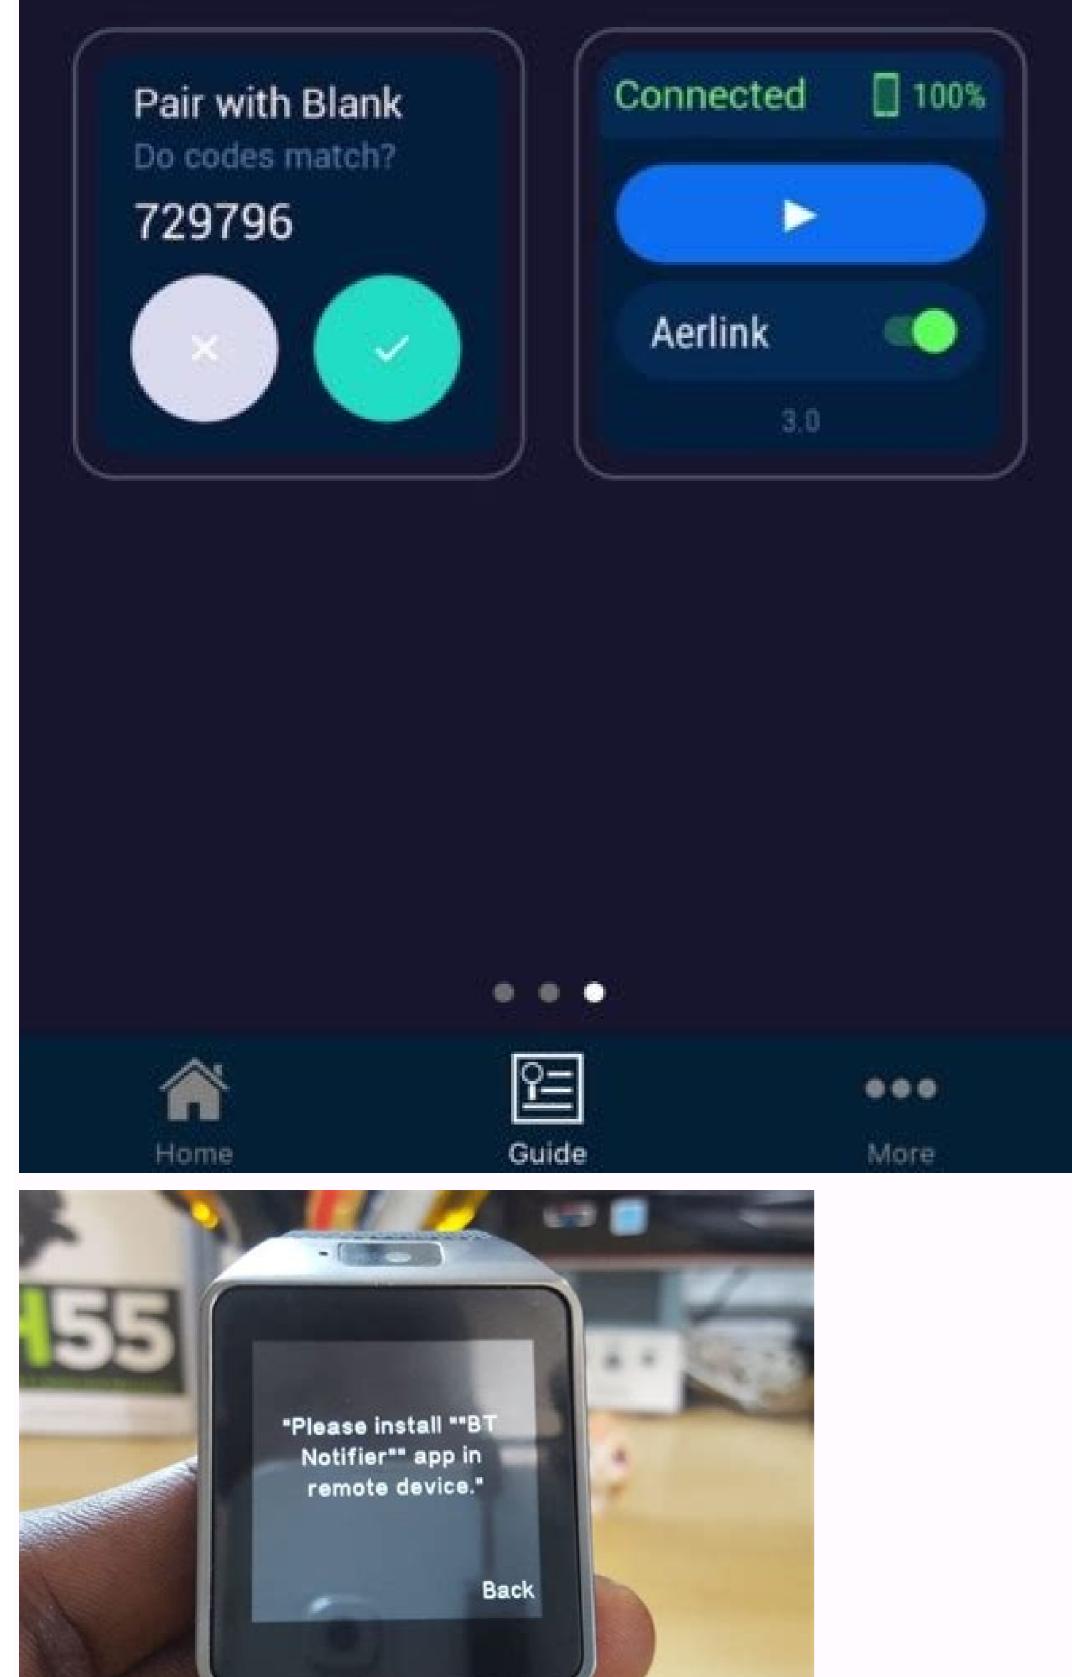

## Smart Watch Connection

## 4. To complete connection on Smart Watch press OK

|                                                                  |                                                                                                                                                             | Filole service                          |
|------------------------------------------------------------------|-------------------------------------------------------------------------------------------------------------------------------------------------------------|-----------------------------------------|
| o you want to install this application? It<br>ill get access to: |                                                                                                                                                             | SMS service                             |
| RIVACY                                                           | When you connect your device by BT dialer, it can pash                                                                                                      | Call service                            |
| read phone status and identity                                   | Accessibility settings<br>Accessibility settings<br>Accessibility settings<br>Accessibility settings<br>Accessibility settings                              | Others                                  |
| edit your text messages (SMS or MMS)                             |                                                                                                                                                             |                                         |
| read your text messages (SMS or MMS)                             |                                                                                                                                                             | Always send notification                |
| receive text messages (SMS)                                      |                                                                                                                                                             |                                         |
| send SMS messages                                                | Notification service                                                                                                                                        | Put/ind/actional-assess ar acremitation |
| this may cost you money                                          | Notification app Looking_watch   Select which app contractions result to peek Looking_watch   Blocked app Users to clock on the bulk on the field to events | Looking watch                           |
| take pictures and videos                                         |                                                                                                                                                             |                                         |
| modify your contacts                                             |                                                                                                                                                             |                                         |
| read call log                                                    | Select which App will be blocked.                                                                                                                           | Version                                 |
| read your contacts                                               | Phone service                                                                                                                                               | Current version                         |
| Cancel Next                                                      | SMS service                                                                                                                                                 | Current version                         |