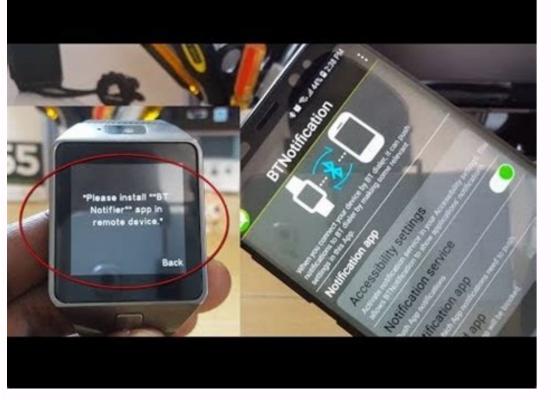

## 4. To complete connection on Smart Watch press OK

|                                                                  |                                                                                                                                                             | Filole service                          |
|------------------------------------------------------------------|-------------------------------------------------------------------------------------------------------------------------------------------------------------|-----------------------------------------|
| o you want to install this application? It<br>ill get access to: |                                                                                                                                                             | SMS service                             |
| RIVACY                                                           | When you connect your device by BT dialer, it can pash                                                                                                      | Call service                            |
| read phone status and identity                                   | Accessibility settings<br>Accessibility settings<br>Accessibility settings<br>Accessibility settings<br>Accessibility settings                              | Others                                  |
| edit your text messages (SMS or MMS)                             |                                                                                                                                                             |                                         |
| read your text messages (SMS or MMS)                             |                                                                                                                                                             | Always send notification                |
| receive text messages (SMS)                                      |                                                                                                                                                             |                                         |
| send SMS messages                                                | Notification service                                                                                                                                        | Put/ind/actional-assess ar acremitation |
| this may cost you money                                          | Notification app Looking_watch   Select which app contractions result to peek Looking_watch   Blocked app Users to clock on the bulk on the field to events | Looking watch                           |
| take pictures and videos                                         |                                                                                                                                                             |                                         |
| modify your contacts                                             |                                                                                                                                                             |                                         |
| read call log                                                    | Select which App will be blocked.                                                                                                                           | Version                                 |
| read your contacts                                               | Phone service                                                                                                                                               | Current version                         |
| Cancel Next                                                      | SMS service                                                                                                                                                 | Current version                         |

Please install bt notifier app in remote ne device install bt notifier app in remote device. Bt notifier app in remote device free download.

I bought mi gangs 3, from Xeaomi, but with their applications, but everyone does not meet my requirements, and accidentally stumbled upon this application, and from the first minutes I realized that this was exactly what I was looking for. An excellent application not a single error for 3 weeks of use was not noticed, extensive functionality and flexible configuration. Thanks a lot, I recommend it !! Related searches Bt mobile Bts world Bts moments that matter Btb 6 Btb 5 Btb 3 Btc bank Btd battles 6 Bte plus Btfe app Chinese Smartwatches are the go-to gadgets for all the people who want to experience the wearable technology while not burning a hole in their pocket. Some Chinese Smartwatches look so similar to popular Smartwatches from well-known brands like Apple, Samsung, LG, and Huawei, etc. Unlike those expensive watches, most Chinese Smartwatches use a similar app to synchronize your phone and Smartwatch. The app most Chinese Smartwatches use is called BT Notifier or Bluetooth Notifier. What is BT Notifier App? BT Notifier is an app which can be connected to a Smartwatch via Bluetooth, and this allows to synchronize contacts, call logs, messages, and other information from the phone to watch. Whenever there is a new notification on your phone, the BT Notification app pushes it to your Smartwatch. So, you can access all phone notifications from your Smart watch without having to take out your phone. This feature helps in saving a lot of time, as the user can check the notification on their watch and determine whether it is important or not. If you own a Chinese Smartwatch, then BT Remote Notifier app is a must to enjoy all the features of your Smartwatch. Which Smartwatches which require BL Remote Notifier app is a must to enjoy all the features of your Smartwatch. use Smartwatch as a Phone camera remote, and more. Some of the Chinese Smartwatches which support BT notifier are DZ09, U8, GT08, M8, U80, Simvalley, Hype, Q18, Pandaoo, and more. Download Bluetooth Notification App If you're looking for DZ09 Smartwatch App or Simvalley Smartwatch App or Chinese Smartwatch App, then download the BT notifier apk from below and install it on your Android phone. The app is also available for download from Google Play Store. BT Notification\_2.3.apk Size: 1.64 MB Type: APK/Android Download BT Notifier for iPhone/iOS Unfortunately, BT notifier app is not available for the iPhone or iOS platform. There are many apps available on the Apple App Store that are similar to BT notifier. But they are subscription-based and are not tested for their functionality. We recommend staying away from those apps and their weekly/monthly subscriptions. How to install BT Notifier App on Android When you launch an app on your Smartwatch, it will show a message saying "Please install BT Notifier app in remote device". If you see this message, then follow the below steps to install BT Notifier in the remote device. First of all, download the BT Notifier in the remote device. on your phone. Navigate to the directory where you have copied the APK file and installed the BT Notification app on your Android app APK. That's it now you have successfully installed the BT Notifier app on your Smartphone, it is time to connect the app to Smartwatch. After connecting, you can enjoy all the features of your watch. Open or Launch BT Remote Notifier app on your phone from the app drawer. Allow all the required permissions. If you face screen overlay detected error when allowing permissions, follow this tutorial. Now, you will see a popup saying, "BTNotification is required to send applications' notifications to your remote device. Press OK to go to the Accessibility settings to activate it". Tap on "OK" and locate "BTNotification" and enable Accessibility settings to activate it". Tap on "OK" and locate "BTNotification" and enable Accessibility settings to activate it". Notification app, tap on "Looking for a watch" and turn on Bluetooth and connect with your watch. In United Power Bluetooth Notification app, click on "Setting" and enable the services which you want to use. Conclusion The BT Notifier App is guite refreshing and easy to use. Without this app, your Smartwatch is just like any other regular watch, which only shows time. The BT Notification app pours life into these Chinese Smartwatches and extends its functionality and makes them more useful. If you find this helpful, then don't forget to share this article with your friends on Facebook, Twitter, Pinterest, and Reddit, etc. If you have any questions, post them in the comment section below. Download BT Notifier App for DZ09, Simvalley, Hype and other Chinese Smartwatches was last modified: February 25th, 2020 by Alpesh Latest Video on YouTube '; } ?> This page may contain affiliate links so we earn a commission. Please read our affiliate disclosure for more info. App Size: 21M Release Date: Sep 7, 2020 Price: Free So if you got one of those cool Chinese smartwatches and you are getting a message to: Please install BT notifier app in remote device when you click on some App icons for some features then believe that you are not alone. If you have also tried to find the correct app to place on your Smartphone or other device and you can't seem to find the correct one as there are so much of them in the App store then you have come to the right place. What devices does this apply to? This tutorial Applies to any Chinese Smartwatch such as the DZ09 and other Smartwatch such as the right place. device but with this tutorial you should be able to find the correct App for just about any Chines Smartwatch. Also this still applies if the message on the Smartwatch reads a little differently between devices its the same error. Video Demonstration: Its easier to see how its done directly so read along as well as watch the Video below to see exactly what to do: Please install BT notifier app in remote device Fix (link no longer Works see Alternative method or update below) So in case you can't find the correct BT. Notification and download the app with the exclamation. If you can't find it that way then download link is here. 2.Once you install the App go ahead and turn on Bluetooth and Grant permission to the App to access your Chinese Smartwatch is visible. Search and Pair both your watch and your phone. 4.Make sure the BT Notification App is Launched and try launching any app on your device from which you where getting the Please install BT notifier app in remote device or smartphone by Bluetooth. Also note that if the Bluetooth is connected to another device or connected for Music you will need to disconnect before it works and try connecting again. Alternative Method: (Scannable Code works once more and is recommended) Most Chinese Smartwatch have a link to the BT Notifier app on the App screen as a scannable barcode and all you have to do is find and scan it with your smartphone to find the appropriate app for your device as shown here. The final thing to actually attempt if none of the above does not work for your device name and all related app should show up and you should be able to find the appropriate one. (New Updated April 19.2019): New App Working 100% for Please install BT notifier app in remote device Fix for Chinese Smartwatch As you may have found out the methods above no longer a part of the Google play store. The scannable code which was from another source is also no longer available at the scannable link. With that been said I have found a alternative app that works 100% and in some cases it may be better than the original app above. I have also done a written version of the instructions as found in the video above: 1.Go to Google Play and search for: United Power Bluetooth notification. Download and install the app. The direct link to the app can be found here. 2. Once the app is installed go ahead and download turn on Bluetooth Notification app and go to Bluetooth and turn it on and pair with the smartwatch. You will need to confirm on both the app and smartphone. 4. Once connected Go ahead and grant relevant permissions that the Bt Notification app need for access to notification (very Important). The watch and your phone will connect fully. 5. From here you will be able to sync time and date and to test everything out go ahead and try Remote capture on your DZ09 which will launch the Camera on your smartphone. That's it all the Bluetooth features should now work 100% on the smartwatch. be sure to share your experience in the comments. Final Thoughts So that's it guys in terms of how to fix the Please install BT notifier app in remote device for your Chinese Smartwatch. Please ask any questions below along with sharing this article with friends. Please take the time to also check out even more of our content on this website or donate if you like with the relevant links in the side bar.